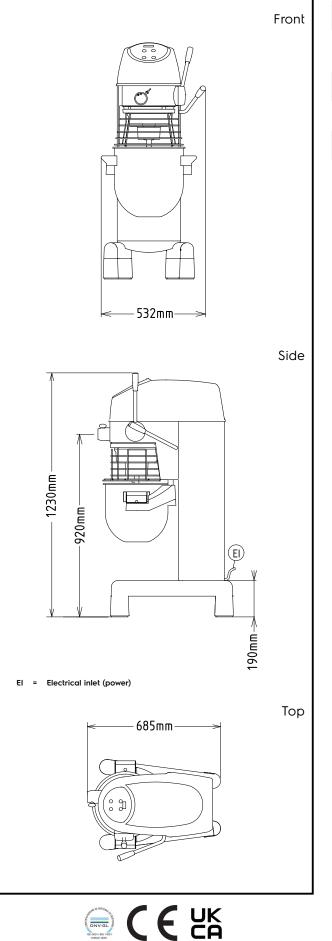

## Planetary Mixers Stainless Steel Planetary Mixer, 20 It. - Floor Model, with Hub

| Electric                                                                                   |                                                  |
|--------------------------------------------------------------------------------------------|--------------------------------------------------|
| Supply voltage:                                                                            | 200 2/0/700 /15 ///7 mb/50                       |
| 600231 (XBM20AXB3)                                                                         | 200-240/380-415 V/3 ph/50<br>Hz                  |
| Capacity:                                                                                  |                                                  |
| Performance (up to):<br>Capacity:                                                          | 6 kg/Cycle<br>20 litres                          |
| Key Information:                                                                           |                                                  |
| External dimensions, Width:<br>External dimensions, Depth:<br>External dimensions, Height: | 521 mm<br>685 mm<br>1230 mm                      |
| Shipping weight:<br>Cold water paste:<br>Egg whites:                                       | 111 kg<br>6 kg with Spiral hook<br>32 with Whisk |